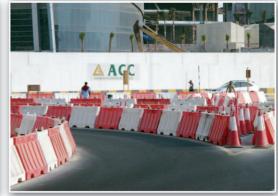

oncrete barrier requires a crane or other heavy equipment.                                                                           |
| PE Barriers can be transported with a pickup or a trailer.                                                                  | A tractor trailer is required to transport 9 -12 units.                                                                                                      |
| PE Barriers can be ordered in your choice of colors.                                                                        | Concrete Barriers are gray, or require regular painting.                                                                                                     |





"We are giving more reasons to come back"



## **BARRIERS IN FUNCTION**

































# POLY EMIRATES PLASTIC INDUSTRIES

Tel.: 00971 (2) 5500881, Fax: 00971 (2) 5500882, P. O. Box: 25781 ABU DHABI INDUSTRIAL CITY, MUSSAFAH, U.A.E. E-mail: jhkm100@hotmail.com