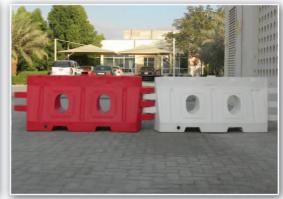

# TRAFFIC SAFETY ROAD BARRIERS

#### **Color Available**

White, Red, Orange and any other color on request.

Easily accessible, fill and drain holes with secure caps

The most advanced traffic control device onthe market today

Highly visible Red and White colour

Easy to Assemble

Easy set-up, No trucks or cranes needed