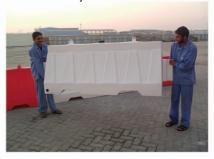

le**

White, Red, Orange and any other color on request.

#### **Dimensions**

|                | Metric              | Imperial                |
|----------------|---------------------|-------------------------|
| Overall length | 2.0m                | 78.7"                   |
| Overall height | 0.80m/1.0m          | 31.5"/39.4"             |
| Overall base   | 0.60m               | 23.6″                   |
| Weight, empty  | 25kg/28kg/30kg/38kg | 55.1/61.7/66.1/83.7 lbs |
| Water entry    | 75mm Dia            | 3" Dia                  |
| Water exit     | 40mm Dia            | 1 1/4" Dia              |







Easily accessible, fill and drain holes with secure caps

The most advanced traffic control device onthe market today



Highly visible Red and White colour



Easy to Assemble



Easy set-up, No trucks or cranes needed



### **APPLICATION**



- Traffic Rerouting Temporary Road Closures Sidewalk Detours
  - Public Works projects Building Construction Zone
    - Sports or Special Events Parkades/Parking Lots
      - Airports, Air/Groundside
         Ferry Terminals



# Technical Drawing (All Dimensions are in cm)

| Poly Emirates Barriers                                                                                                      | CONCRETE BARRIER                                                                                                                                             |
|-----------------------------------------------------------------------------------------------------------------------------|------------------------------------------