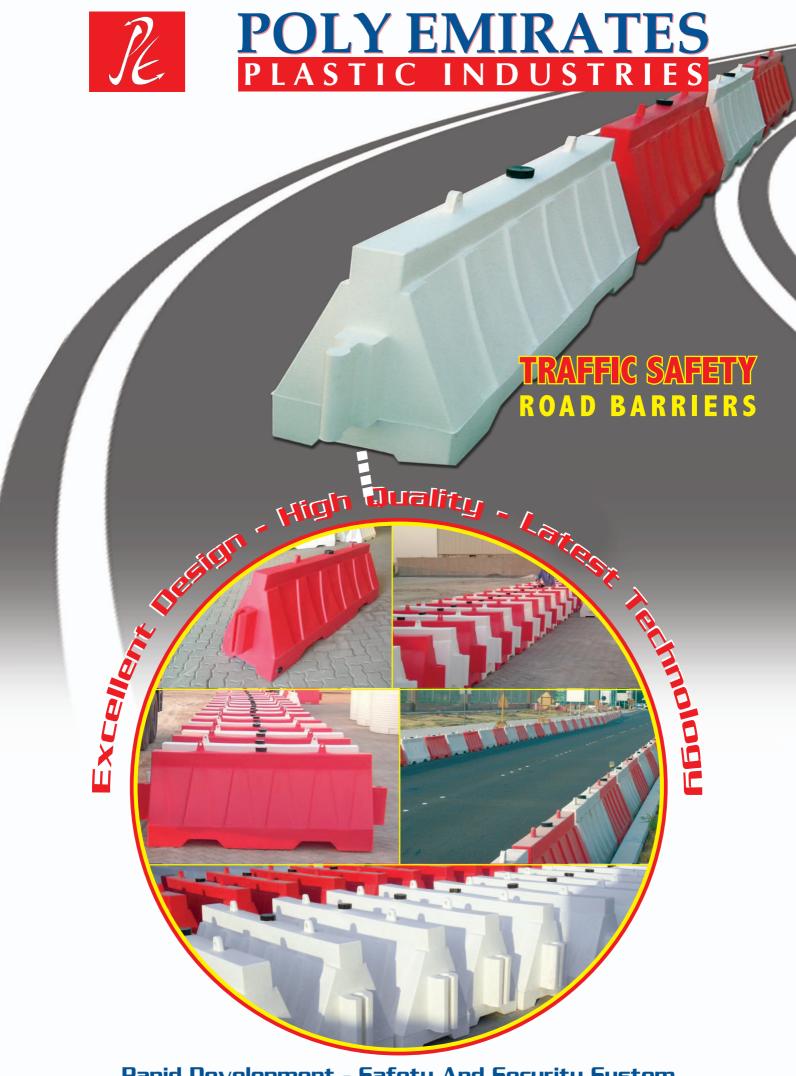

# TRAFFIC SAFETY ROAD BARRIERS

#### **POLY EMIRATES Road Barriers**

- Superior design for long life
- High impact resistance, non-fading
- Unique double wall structure
- Maintenance Free
- O Clear channeling in hazardous areas
- Highly visible around workzones

## **BARRIERS IN FUNCTION**