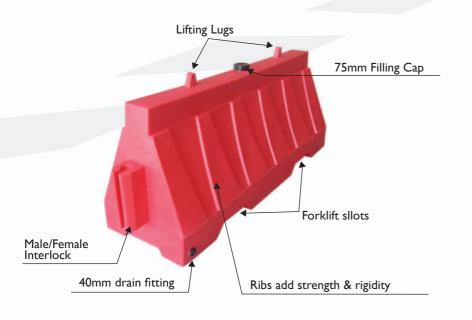

#### **Material**

Made of high quality polyethylene. An Ultraviolet light (U.V. stabilizer) inhibitor is introduced into the raw material mix to provide protection of the material in outside weather conditions.

#### Light Weight

Can be handled without crane and is safe on loading and unloading.

#### Interlock

Male/Female Interlock on both ends gives rigidity and stability on ground.

#### **Forklift Accessible**

Each unit has two wide forklift slots.

#### **Dimensions**

|                | Metric              | Imperial                |
|----------------|---------------------|-------------------------|
| Overall length | 2.0m                | 78.7"                   |
| Overall height | 0.80m/1.0m          | 31.5"/39.4"             |
| Overall base   | 0.60m               | 23.6″                   |
| Weight, empty  | 25kg/28kg/30kg/38kg | 55.1/61.7/66.1/83.7 lbs |
| Water entry    | 75mm Dia            | 3" Dia                  |
| Water exit     | 40mm Dia            | 1 1/4" Dia              |