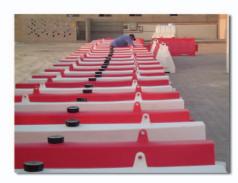

ours or a skid steer.                                           | Moving and placing the concrete barrier requires a crane or other heavy equipment.                                                                           |
| PE Barriers can be transported with a pickup or a trailer.                                                                  | A tractor trailer is required to transport 9 -12 units.                                                                                                      |
| PE Barriers can be ordered in your choice of colors.                                                                        | Concrete Barriers are gray, or require regular painting.                                                                                                     |





"We are giving more reasons to come back"



## **BARRIERS IN FUNCTION**

































# POLY EMIRATES PLASTIC INDUSTRIES

Tel.: 00971 (2) 5500881, Fax: 00971 (2) 5500882, P. O. Box: 25781 ABU DHABI INDUSTRIAL CITY, MUSSAFAH, U.A.E. E-mail: jhkm100@hotmail.com