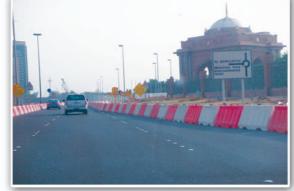

concrete barrier requires a crane or other heavy equipment.                                                                           |
| PE Barriers can be transported with a pickup or a trailer.                                                                  | A tractor trailer is required to transport 9 -12 units.                                                                                                      |
| PE Barriers can be ordered in your choice of colors.                                                                        | Concrete Barriers are gray, or require regular painting.                                                                                                     |





"We are giving more reasons to come back"



## **BARRIERS IN FUNCTION**

































# POLY EMIRATES PLASTIC INDUSTRIES

Tel.: 00971 (2) 5500881, Fax: 00971 (2) 5500882, P. O. Box: 25781 ABU DHABI INDUSTRIAL CITY, MUSSAFAH, U.A.E. E-mail: jhkm100@hotmail.com