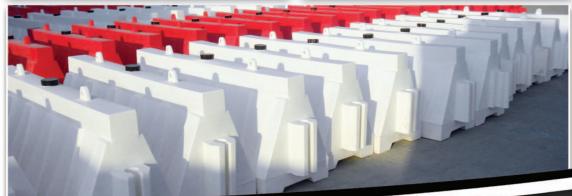

requires a crane or other heavy equipment.                                                                           |
| PE Barriers can be transported with a pickup or a trailer.                                                                  | A tractor trailer is required to transport 9 -12 units.                                                                                                      |
| PE Barriers can be ordered in your choice of colors.                                                                        | Concrete Barriers are gray, or require regular painting.                                                                                                     |





"We are giving more reasons to come back"



## **BARRIERS IN FUNCTION**

































# POLY EMIRATES PLASTIC INDUSTRIES

Tel.: 00971 (2) 5500881, Fax: 00971 (2) 5500882, P. O. Box: 25781 ABU DHABI INDUSTRIAL CITY, MUSSAFAH, U.A.E. E-mail: jhkm100@hotmail.com