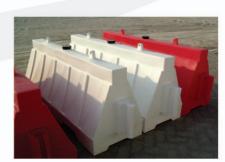

ach unit has two wide forklift slots.

#### **Color Available**

White, Red, Orange and any other color on request.

#### **Dimensions**

|                | Metric              | Imperial                |
|----------------|---------------------|-------------------------|
| Overall length | 2.0m                | 78.7"                   |
| Overall height | 0.80m/1.0m          | 31.5"/39.4"             |
| Overall base   | 0.60m               | 23.6″                   |
| Weight, empty  | 25kg/28kg/30kg/38kg | 55.1/61.7/66.1/83.7 lbs |
| Water entry    | 75mm Dia            | 3" Dia                  |
| Water exit     | 40mm Dia            | 1 1/4" Dia              |







Easily accessible, fill and drain holes with secure caps

The most advanced traffic control device onthe market today



Highly visible Red and White colour



Easy to Assemble



Easy set-up, No trucks or cranes needed



### **APPLICATION**



- Traffic Rerouting Temporary Road Closures Sidewalk Detours
  - Public Works projects Building Construction Zone
    - Sports or Special Events Parkades/Parking Lots
      - Airports, Air/Groundside
         Ferry Terminals



# Technical Drawing (All Dimensions are in cm)

| Poly Emirates Barriers                                                                                                      | CONCRETE BARRIER                                                                                                                                             |
|-------------------------------------------------------------------------------------------------------------