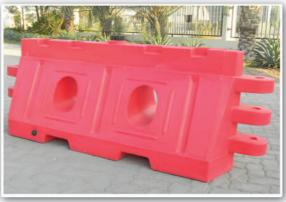

#### Interlock

Male/Female Interlock on both ends gives rigidity and stability on ground.

#### **Forklift Accessible**

Each unit has two wide forklift slots.

Easily accessible, fill and drain holes with secure caps

The most advanced traffic control device onthe market today

Highly visible Red and White colour

Easy to Assemble

Easy set-up, No trucks or cranes needed