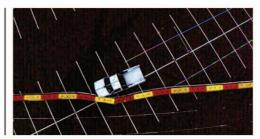

# Technical Drawing (All Dimensions are in cm)

| Poly Emirates Barriers                                                                                                      | CONCRETE BARRIER                                                                                                                                             |
|-----------------------------------------------------------------------------------------------------------------------------|--------------------------------------------------------------------------------------------------------------------------------------------------------------|
| PE Barriers is designed to stop vehicle or slide it down the barrier, absorbing energy and saving lives.                    | The concrete barrier is designed in such a way as to ramp a vehicle back into the lane it come from. In most cases this causes the operator to lose control. |
| <b>PE Barriers</b> will remain intact with no breakage, crumbling or tearing apart. The U.V. protection prevents crumbling. | When incurring a severe impact, the concrete barrier will break. Gradually the concrete will begin to crumble.                                               |
| <b>PE Barriers</b> can be easily moved and placed by two labours or a skid steer.                                           | Moving and placing the concrete barrier requires a crane or other heavy equipment.                                                                           |
| PE Barriers can be transported with a pickup or a trailer.                                                                  | A tractor trailer is required to transport 9 -12 units.                                                                                                      |
| PE Barriers can be ordered in your choice of colors.                                                                        | Concrete Barriers are gray, or require regular painting.                                                                                                     |

## **BARRIERS IN FUNCTION**