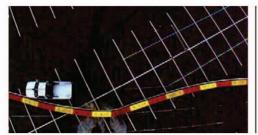

# Technical Drawing (All Dimensions are in cm)

| Poly Emirates Barriers                                                                                                      | CONCRETE BARRIER                                                                                                                                             |
|-----------------------------------------------------------------------------------------------------------------------------|--------------------------------------------------------------------------------------------------------------------------------------------------------------|
| PE Barriers is designed to stop vehicle or slide it down the barrier, absorbing energy and saving lives.                    | The concrete barrier is designed in such a way as to ramp a vehicle back into the lane it come from. In most cases this causes the operator to lose control. |
| <b>PE Barriers</b> will remain intact with no breakage, crumbling or tearing apart. The U.V. protection prevents crumbling. | When incurring a severe impact, the concrete barrier will break. Gradually the concrete will begin to crumble.                                               |
| <b>PE Barriers</b> can be easily moved and placed by two labours or a skid steer.                                           | Moving and placing the concrete barrier requires a crane or other heavy equipment.                                                                           |
| PE Barriers can be transported with a pickup or a trailer.                                                                  | A tractor trailer is required to transport 9 -12 units.                                                                                                      |
| PE Barriers can be ordered in your choice of colors.                                                                        | Concrete Barriers are gray, or require regular painting.                                                                                                     |

## **BARRIERS IN FUNCTION**